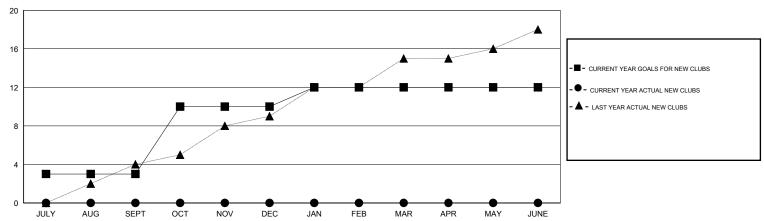

| 100                | 127                                 | 487                | -360             |
| OCT/NOV/DEC           | 7                | 0         | 0                | 0                | OCT/NOV/DEC           | 320                | 0                                   | 0                  | 0                |
| JAN/FEB/MAR           | 2                | 0         | 0                | 0                | JAN/FEB/MAR           | 340                | 0                                   | 0                  | 0                |
| APR/MAY/JUNE          | 0                | 0         | 0                | 0                | APR/MAY/JUNE          | -160               | 0                                   | 0                  | 0                |

### GOALS AND ACTUAL NEW CLUBS CUMULATIVE



#### GOALS AND ACTUAL MEMBERS CUMULATIVE



| - ■ - CURRENT YEAR GOALS FOR NEW  |
|-----------------------------------|
| MEMBERS                           |
| - ● - CURRENT YEAR ACTUAL MEMBERS |
| - ▲ - LAST YEAR ACTUAL MEMBERS    |
|                                   |
|                                   |

| DROPPED CLUBS: 0 |     |
|------------------|-----|
| DROPPED MEMBERS  |     |
| DECEASED         | 7   |
| CLUB CANCELLED   | 0   |
| OTHER            | 480 |
| TOTAL            | 487 |

| 27 CLUBS OF 152 ADDED 1 OR MORE<br>NEW MEMBERS | GENDER DISTRIBUTION  MALE 4,768 (77.55%)  FEMALE 1,380 (22.45%) |  |       |
|------------------------------------------------|-----------------------------------------------------------------|--|-------|
|