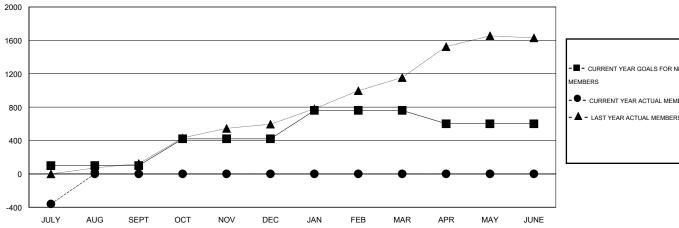

#### GOALS AND ACTUAL MEMBERS CUMULATIVE

| - ■ - CURRENT YEAR GOALS FOR NEW  |
|-----------------------------------|
| MEMBERS                           |
| - ● - CURRENT YEAR ACTUAL MEMBERS |
| - ▲ - LAST YEAR ACTUAL MEMBERS    |
|                                   |
|                                   |